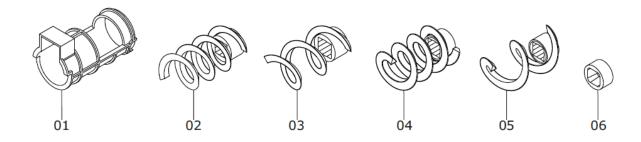

### Flow reduction kits

450452006 1" right flow reduction kit 450452007 2" right flow reduction kit 450452008 1" left flow reduction kit 450452009 2" left flow reduction kit

Item parts

01 reductive camera

02 1" right rf auger

03 2" right rf auger

04 2" left rf auger

05 2" left rf auger

06 lock ring