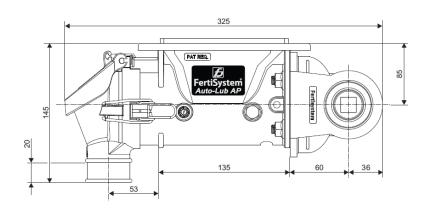

#### **Overall Dimensions**

Dimensions in mm.

ROJ Srl, Via Vercellone, 11

13900 Biella - Italy

Tel · +39 015 8480111 +39 015 8480209 Fax: E-mail: comm@roj.com Internet: www.roj.com