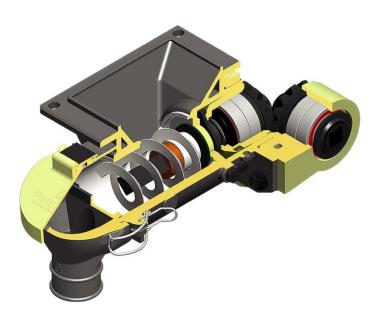

#### **Features**

- Provides a regular distribution of the fertilizer along the plantation line.
- The self-cleaning system performs an efficient transport of the fertilizer to the outlet spout.
- The level regulator creates the fertilizer buffer zone, eliminating the "intermittency of the auger" by an overflow system, providing uniform distribution..
- The Fertisystem Feeder distributes lime and fertilizers with different physical properties and various granulometry, allowing the selection of the best formulation.
- Easy internal access through the removable outlet spout, which is fixed with swift locks.
- Permanent lubrication of the ball bearing.
- Easy cleaning and changing of the auger.
- Low torque and accurate fast interruption of the flow of the fertilizer with the stop of the planter, avoiding wastes.

## **Applications**

The FertiSystem ITS5000 is a fertilizer feeder with an Intelligent Tuning System, which meets the demand of application with lower dosages of smart fertilizers (including elementary sulfur, potassium chloride, micro phosphorus-based granules, sulfur, nitrogen and