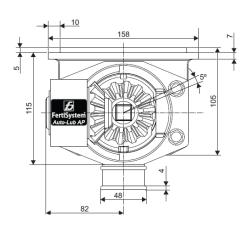

#### **Overall Dimensions**

Dimensions in mm.

ROJ Srl, Via Vercellone, 11

13900 Biella - Italy

Tel · +39 015 8480111 +39 015 8480209 Fax: E-mail: comm@roj.com Internet: www.roj.com